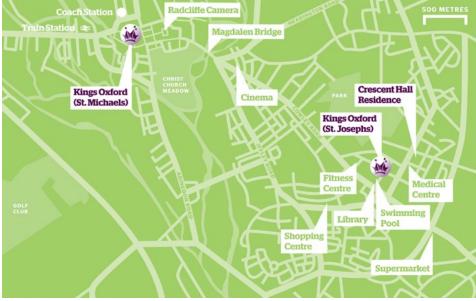

#### **Residence area description**

Crescent Hall Student Residence is an Oxford Brookes University residence, used by Kings in the summer. It is located in a quiet residential area of Oxford, just a two-minute walk from Kings Oxford (St Josephs).

# Journey to college

| Door to door travel time | 2 minutes to Kings Oxford (St. Josephs)   |
|--------------------------|-------------------------------------------|
|                          | 20 minutes to Kings Oxford (St. Michaels) |

On foot (St. Josephs) By bus (St. Michaels)

# Means of transportation

| Within walking distance of: |            |  |
|-----------------------------|------------|--|
| Supermarkets                | 10 minutes |  |
| Cafes                       | 10 minutes |  |
| Restaurants                 | 10 minutes |  |
| Shops                       | 10 minutes |  |