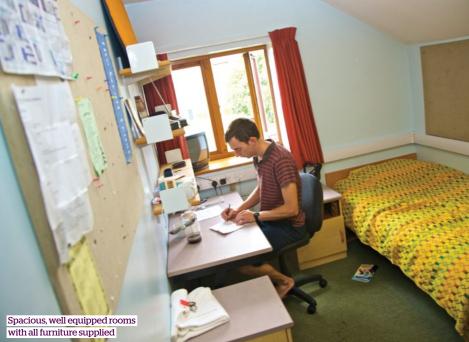

#### Type of rooms

Single – Shared bathroom

Comments

4 washing machines

**Residence facilities** 

Laundry

| Room facilities           | Comments                                            |
|---------------------------|-----------------------------------------------------|
| Duvet and pillow provided | $\checkmark$                                        |
| Bed sheets provided       | $\checkmark$ (Students must bring their own towels) |
| Toilet paper provided     | $\checkmark$                                        |
| Shared bathroom           | Shared between 6 students                           |
| Cleaning                  | Every day                                           |
| Desk                      | $\checkmark$                                        |
| Wardrobe                  | $\checkmark$                                        |
| Other facilities          | Comments                                            |
| Wifi                      | Only available in the college                       |